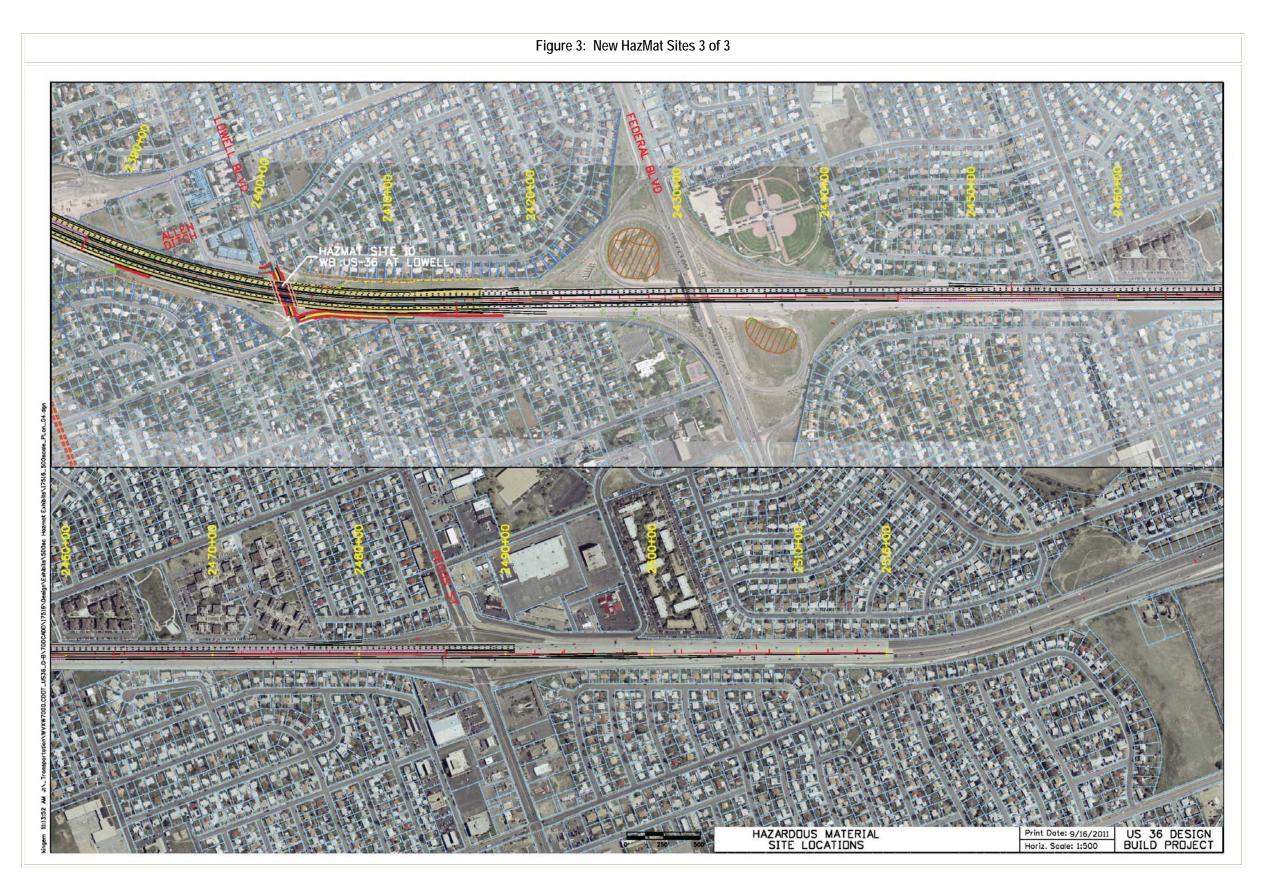

## FINDINGS 2011 ESA

Ten new sites were identified within or immediately adjacent to the project footprint, as illustrated in **Figure 1** thorough **Figure 3**. **Table 1** identifies the name, address, and type of hazardous material associated with the sites. **Appendix A** presents the database findings for each of the ten sites.

| Site<br>Number | Site Ranking                           | Segment     | Facility Type  | Address                                   | Comments                                                                                                                                                                                      |
|----------------|----------------------------------------|-------------|----------------|-------------------------------------------|-----------------------------------------------------------------------------------------------------------------------------------------------------------------------------------------------|
| 1 (26)         | Low – within<br>footprint              | Broomfield  | Commercial     | 2400 Industrial<br>Lane, #800             | Previous operations could<br>include use of hazardous<br>materials or petroleum products<br>(Creative Contract by DBS).                                                                       |
| 2 (26)         | Moderate –<br>within<br>footprint      | Broomfield  | Commercial     | 2400 Industrial<br>Lane                   | Previous operations could<br>include use of hazardous<br>materials or petroleum products<br>(Storage Technology Corp).                                                                        |
| 3 (26)         | Moderate -<br>within<br>footprint      | Broomfield  | Commercial     | 2400 Industrial<br>Lane, #100             | Previous operations could<br>include use of hazardous<br>materials or petroleum products<br>(Western Region Marketing,<br>Inc.).                                                              |
| 4 (26)         | High – within<br>footprint             | Broomfield  | Commercial     | 2400 Industrial<br>Lane                   | Current operations could include<br>use of hazardous materials or<br>petroleum products (Fusion<br>Specialties Inc.).                                                                         |
| 5 (26)         | Moderate –<br>within<br>footprint      | Broomfield  | Commercial     | 2400 Industrial<br>Lane, #200             | Previous operations could<br>include use of hazardous<br>materials or petroleum products.<br>Closed UST (Ivion Corporation).                                                                  |
| 6 (26)         | High – within<br>footprint             | Broomfield  | Commercial     | 2400 Industrial<br>Lane, #1520            | Previous operations could<br>include use of hazardous<br>materials or petroleum products<br>(Colorado and Santa Fe Land<br>Company).                                                          |
| 7 (27)         | High – within<br>footprint             | Broomfield  | Commercial     | 2360 Industrial<br>Lane                   | Previous operations could<br>include use of hazardous<br>materials or petroleum products<br>(Teilhaber Manufacturing Corp.).                                                                  |
| 8 (27)         | Low – within<br>footprint              | Broomfield  | Commercial     | 2360 Industrial<br>Lane                   | Previous operations could<br>include use of hazardous<br>materials or petroleum products<br>(Irvin Industries Inc.).                                                                          |
| 9 (43)         | Moderate –<br>adjacent to<br>footprint | Broomfield  | Commercial     | 11515 Old<br>Wadsworth<br>Blvd.           | Previous operations could<br>include use of hazardous<br>materials or petroleum products.<br>Diesel/gasoline UST on-site (J&C<br>Foundations).                                                |
| 10 (63)        | Low – within<br>footprint              | Westminster | Transportation | HWY 36 (West<br>bound Lane)<br>and Lowell | Transportation incident could<br>have released hazardous<br>materials or petroleum products.<br>Drums containing asbestos fell<br>off of truck. Some material may<br>have spilled from drums. |