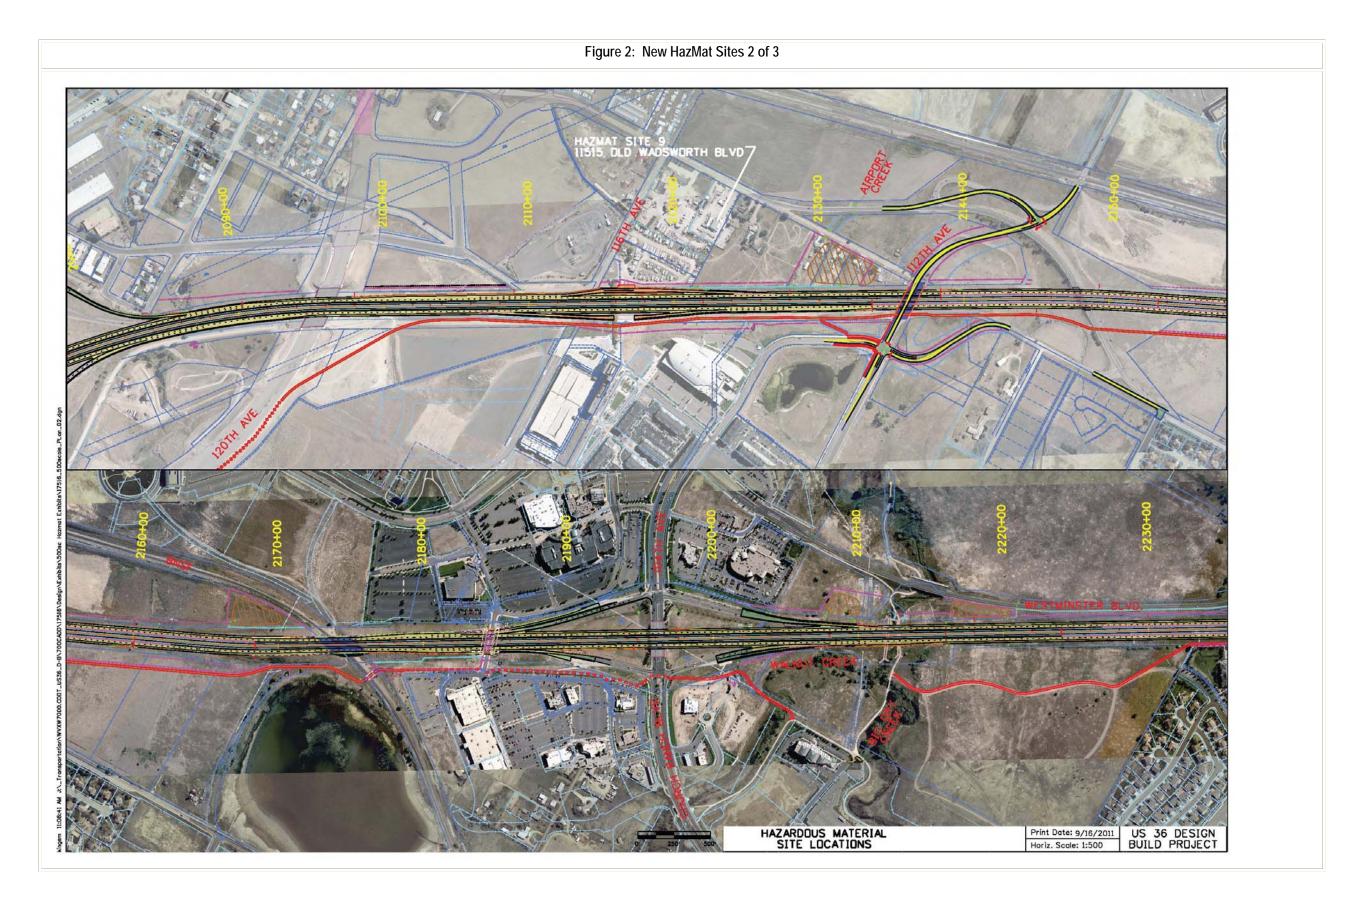

## FINDINGS 2011 ESA

Ten new sites were identified within or immediately adjacent to the project footprint, as illustrated in **Figure 1** thorough **Figure 3**. **Table 1** identifies the name, address, and type of hazardous material associated with the sites. **Appendix A** presents the database findings for each of the ten sites.

| Site<br>Number | Site Ranking                           | Segment     | Facility Type  | Address                                   | Comments                                                                                                                                                                                      |
|----------------|----------------------------------------|-------------|----------------|-------------------------------------------|-----------------------------------------------------------------------------------------------------------------------------------------------------------------------------------------------|
| 1 (26)         | Low – within<br>footprint              | Broomfield  | Commercial     | 2400 Industrial<br>Lane, #800             | Previous operations could<br>include use of hazardous<br>materials or petroleum products<br>(Creative Contract by DBS).                                                                       |
| 2 (26)         | Moderate –<br>within<br>footprint      | Broomfield  | Commercial     | 2400 Industrial<br>Lane                   | Previous operations could<br>include use of hazardous<br>materials or petroleum products<br>(Storage Technology Corp).                                                                        |
| 3 (26)         | Moderate -<br>within<br>footprint      | Broomfield  | Commercial     | 2400 Industrial<br>Lane, #100             | Previous operations could<br>include use of hazardous<br>materials or petroleum products<br>(Western Region Marketing,<br>Inc.).                                                              |
| 4 (26)         | High – within<br>footprint             | Broomfield  | Commercial     | 2400 Industrial<br>Lane                   | Current operations could include<br>use of hazardous materials or<br>petroleum products (Fusion<br>Specialties Inc.).                                                                         |
| 5 (26)         | Moderate –<br>within<br>footprint      | Broomfield  | Commercial     | 2400 Industrial<br>Lane, #200             | Previous operations could<br>include use of hazardous<br>materials or petroleum products.<br>Closed UST (Ivion Corporation).                                                                  |
| 6 (26)         | High – within<br>footprint             | Broomfield  | Commercial     | 2400 Industrial<br>Lane, #1520            | Previous operations could<br>include use of hazardous<br>materials or petroleum products<br>(Colorado and Santa Fe Land<br>Company).                                                          |
| 7 (27)         | High – within<br>footprint             | Broomfield  | Commercial     | 2360 Industrial<br>Lane                   | Previous operations could<br>include use of hazardous<br>materials or petroleum products<br>(Teilhaber Manufacturing Corp.).                                                                  |
| 8 (27)         | Low – within<br>footprint              | Broomfield  | Commercial     | 2360 Industrial<br>Lane                   | Previous operations could<br>include use of hazardous<br>materials or petroleum products<br>(Irvin Industries Inc.).                                                                          |
| 9 (43)         | Moderate –<br>adjacent to<br>footprint | Broomfield  | Commercial     | 11515 Old<br>Wadsworth<br>Blvd.           | Previous operations could<br>include use of hazardous<br>materials or petroleum products.<br>Diesel/gasoline UST on-site (J&C<br>Foundations).                                                |
| 10 (63)        | Low – within<br>footprint              | Westminster | Transportation | HWY 36 (West<br>bound Lane)<br>and Lowell | Transportation incident could<br>have released hazardous<br>materials or petroleum products.<br>Drums containing asbestos fell<br>off of truck. Some material may<br>have spilled from drums. |