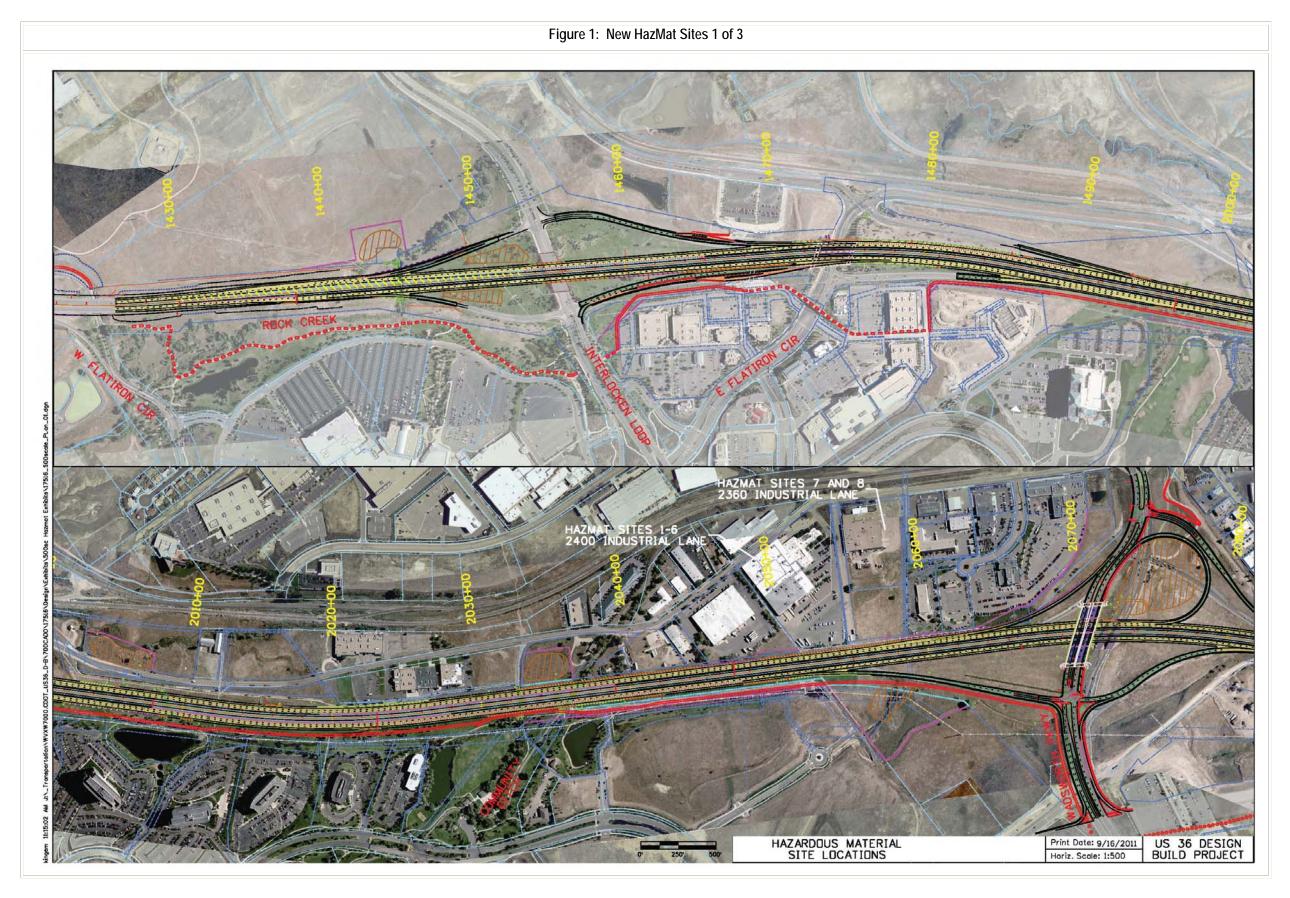

## FINDINGS 2011 ESA

Ten new sites were identified within or immediately adjacent to the project footprint, as illustrated in **Figure 1** thorough **Figure 3**. **Table 1** identifies the name, address, and type of hazardous material associated with the sites. **Appendix A** presents the database findings for each of the ten sites.

## 2360 Industrial Lane, City and County of Broomfield

The site at 2360 is not being acquired but a portion of the adjacent lot at 2364 Industrial Lane, which is owned by the same company, will be acquired. Upon further research a small portion of the southeast corner of the vacant lot will be acquired for drainage easement. The business at 2360 Industrial Lane was historically a large quantity generator (2007), small quantity generator (2003), and conditionally exempt small quantity generator (CESQG) (1997) of Resource Conversation and Recovery Act (RCRA) waste. Due to the distance from the 2360 Industrial Lane building to the portion of land that will be acquired, the potential for the acquisition to be negatively impacted by hazardous substances is low. Based on a review of the aerial photographs, there are no land disturbances on the vacant lot that would indicate that further modified Phase I or Phase II work would need to be conducted for this small portion of the vacant lot.

| Site<br>Number | Site Ranking                           | Segment     | Facility Type  | Address                                   | Comments                                                                                                                                                                                      |
|----------------|----------------------------------------|-------------|----------------|-------------------------------------------|-----------------------------------------------------------------------------------------------------------------------------------------------------------------------------------------------|
| 1 (26)         | Low – within<br>footprint              | Broomfield  | Commercial     | 2400 Industrial<br>Lane, #800             | Previous operations could<br>include use of hazardous<br>materials or petroleum products<br>(Creative Contract by DBS).                                                                       |
| 2 (26)         | Moderate –<br>within<br>footprint      | Broomfield  | Commercial     | 2400 Industrial<br>Lane                   | Previous operations could<br>include use of hazardous<br>materials or petroleum products<br>(Storage Technology Corp).                                                                        |
| 3 (26)         | Moderate -<br>within<br>footprint      | Broomfield  | Commercial     | 2400 Industrial<br>Lane, #100             | Previous operations could<br>include use of hazardous<br>materials or petroleum products<br>(Western Region Marketing,<br>Inc.).                                                              |
| 4 (26)         | High – within<br>footprint             | Broomfield  | Commercial     | 2400 Industrial<br>Lane                   | Current operations could include<br>use of hazardous materials or<br>petroleum products (Fusion<br>Specialties Inc.).                                                                         |
| 5 (26)         | Moderate –<br>within<br>footprint      | Broomfield  | Commercial     | 2400 Industrial<br>Lane, #200             | Previous operations could<br>include use of hazardous<br>materials or petroleum products.<br>Closed UST (Ivion Corporation).                                                                  |
| 6 (26)         | High – within<br>footprint             | Broomfield  | Commercial     | 2400 Industrial<br>Lane, #1520            | Previous operations could<br>include use of hazardous<br>materials or petroleum products<br>(Colorado and Santa Fe Land<br>Company).                                                          |
| 7 (27)         | High – within<br>footprint             | Broomfield  | Commercial     | 2360 Industrial<br>Lane                   | Previous operations could<br>include use of hazardous<br>materials or petroleum products<br>(Teilhaber Manufacturing Corp.).                                                                  |
| 8 (27)         | Low – within<br>footprint              | Broomfield  | Commercial     | 2360 Industrial<br>Lane                   | Previous operations could<br>include use of hazardous<br>materials or petroleum products<br>(Irvin Industries Inc.).                                                                          |
| 9 (43)         | Moderate –<br>adjacent to<br>footprint | Broomfield  | Commercial     | 11515 Old<br>Wadsworth<br>Blvd.           | Previous operations could<br>include use of hazardous<br>materials or petroleum products.<br>Diesel/gasoline UST on-site (J&C<br>Foundations).                                                |
| 10 (63)        | Low – within<br>footprint              | Westminster | Transportation | HWY 36 (West<br>bound Lane)<br>and Lowell | Transportation incident could<br>have released hazardous<br>materials or petroleum products.<br>Drums containing asbestos fell<br>off of truck. Some material may<br>have spilled from drums. |